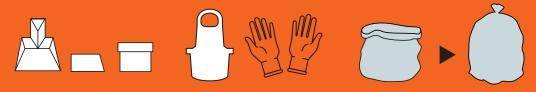

## **Biohazard Spill Kit**

DO NOT USE ON CHEMICAL OR URINE / VOMIT SPILLS

Read instructions before use. Put on all personal equipment (apron, gloves), and open clinical waste bag

Pour SoChlor granules around the spillage perimeter, filling inwards. Wait 2-3 mins

Wet applicator with the SoChlor solution, wiping the contaminated area using an '5' motion

Ensure all used components are disposed of into clinical waste bag. Rinse diluter and put back in kit

Tie bag securely and dispose of in accordance with ADR or local waste regulations