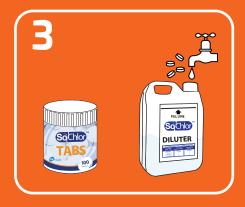

Prepare 10,000ppm SoChlor disinfectant solution. Fill container with cold tap water to fill line and dissolve **7** SoChlor tablets

Collect granule absorbed spill with scoop & scraper and dispose of into clinical waste bag