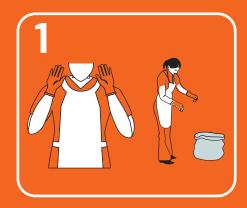

## **Biohazard Spill Kit**

DO NOT USE ON CHEMICAL OR URINE / VOMIT SPILLS

Read instructions before use. Put on all personal equipment (apron, gloves), and open clinical waste bag

Pour SoChlor granules around the spillage perimeter, filling inwards. Wait 2-3 mins