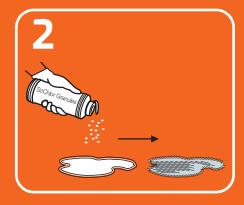

## **Biohazard Spill Kit**

DO NOT USE ON CHEMICAL OR URINE / VOMIT SPILLS

Read instructions before use. Put on all personal equipment (apron, gloves), and open clinical waste bag

Pour SoChlor granules around the spillage perimeter, filling inwards. Wait 2-3 mins

Prepare 10,000ppm SoChlor disinfectant solution. Fill container with cold tap water to fill line and dissolve **7** SoChlor tablets

Collect granule absorbed spill with scoop & scraper and dispose of into clinical waste bag