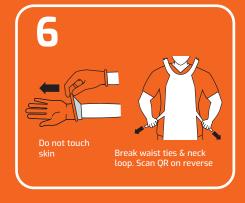

Wet applicator with the SoChlor solution, wiping the contaminated area using an '5' motion

Ensure all used components are disposed of into clinical waste bag. Rinse diluter and put back in kit

Tie bag securely and dispose of in accordance with ADR or local waste regulations