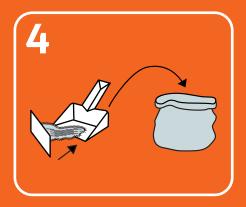

Wet applicator with the SoChlor solution, wiping the contaminated area using an '5' motion

Ensure all used components are disposed of into clinical waste bag. Rinse diluter and put back in kit

Tie bag securely and dispose of in accordance with ADR or local waste regulations