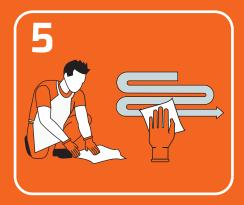

Wet applicator with the SoChlor solution, wiping the contaminated area using an '5' motion

Ensure all used components are disposed of into clinical waste bag. Rinse diluter and put back in kit

Tie bag securely and dispose of in accordance with ADR or local waste regulations